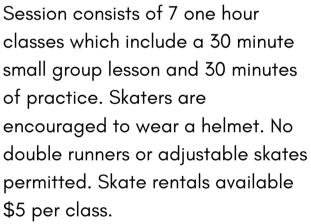

#### DATES & TIMES

**Saturdays**: January 4, 2025-February 15, 2025

Skaters will be assigned to skate from 12:20-1:20 or 12:50-1:50

or

**Mondays:** January 6, 2025-February 17, 2025

Specific lesson times not guaranteed